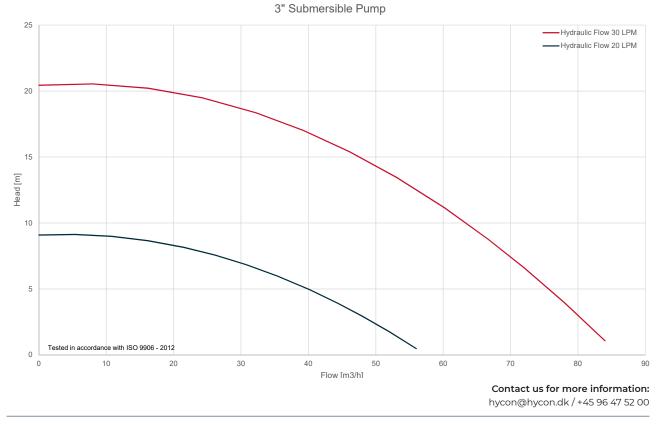

### HYCON HWP3 PERFORMANCE CURVE

## HYDRAULIC SUBMERSIBLE PUMP HWP3

| ltem no. HWP3, 20-30 l.p.m.<br>PLEASE NOTE:<br>Discharge Hose is not included. | 3030003 |
|--------------------------------------------------------------------------------|---------|
| 10 m. discharge hose with couplings.                                           | 4032698 |
| Weight, kg                                                                     | 11      |
| Oil Flow, Ipm                                                                  | 20-30   |
| Max pressure, bar                                                              | 172     |
| Capacity, m³/h                                                                 | 85      |
| Max head, m                                                                    | 20      |
| Max solids, mm                                                                 | ø63     |
| Outlet                                                                         | 3" BSP  |