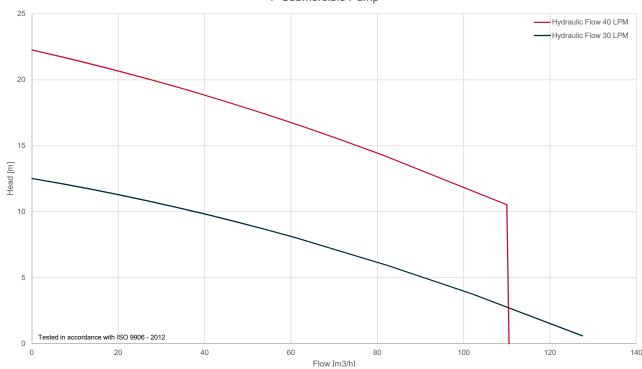

------|---------|
| 10 m. discharge hose with couplings.                                        | 4032699 |
| Weight, kg                                                                  | 11      |
| Oil Flow, Ipm                                                               | 20-30   |
| Max pressure, bar                                                           | 172     |
| Capacity, m³/h                                                              | 85      |
| Max head, m                                                                 | 20      |
| Max solids, mm                                                              | ø63     |
| Outlet                                                                      | 3" BSP  |

## **HYCON HWP4 PERFORMANCE CURVE**

## 4" Submersible Pump



## THE HYCON PRODUCT RANGE

CUT-OFF AND RING SAWS • CORE DRILLS • POST DRIVERS • PICK HAMMER • LIGHT & HEAVY DUTY BREAKERS SUBMERSIBLE PUMPS • ROCK DRILLS • UNDERWATER EQUIPMENT • GASOLINE, DIESEL AND ELECTRIC POWER PACKS